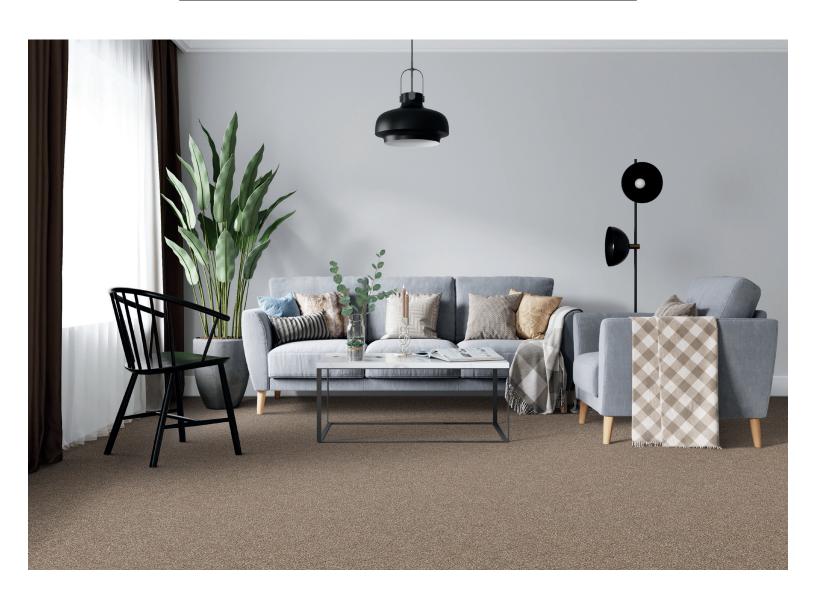

## IMPRESSIONS BAYSIDE









Sand



Dune

Stone

Dust

Mist

Reed

## IMPRESSIONS BAYSIDE

| SPECIFICATION                   | BAYSIDE                        | BAYSIDE PLUS                   |
|---------------------------------|--------------------------------|--------------------------------|
| FIBER CONTENT                   | 100% Solution Dyed Polyester   | 100% Solution Dyed Polyester   |
| FACE WEIGHT OZ/YD <sup>2</sup>  | 16                             | 25                             |
| FINISHED PILE THICKNESS         | 12/32 (0.375 inch)             | 16/32 (0.50 inch)              |
| TUFTS PER INCH                  | 6.5                            | 8                              |
| PILE DENSITY                    | 1536                           | 1800                           |
| YARN TWIST