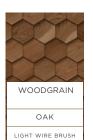

# COLORS / WOOD - 8 AVAILABLE

**EVERWHITE** OAK LIGHT WIRE BRUSH

LIGHT WIRE BRUSH

Product Sample Disclaimer
Created to be a one-of-a-kind piece of nature's artistry, each and every Trinity Surfaces wood product carries distinct variations in finish, patina, texture, grain and overall character that create the unique diversity and natural elegance of our 3D Wood Wall Panels. It is virtually impossible to capture – in a small sample – the entire range of color variation and character that will be present in the wall covering you will receive. To better understand the unique look of a Trinity Surfaces finished wall covering in your space, we recommend consulting your sales representative for more details.