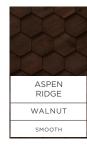

# COLORS / WOOD - 8 AVAILABLE

**EVERWHITE** OAK LIGHT WIRE BRUSH

LIGHT WIRE BRUSH

Product Sample Disclaimer
Created to be a one-of-a-kind piece of nature's artistry, each and every Trinity Surfaces wood product carries distinct variations in finish, patina, texture, grain and overall character that create the unique diversity and natural elegance of our 3D Wood Wall Panels. It is virtually impossible to capture – in a small sample – the entire range of color variation and character that will be present in the wall covering you will receive. To better understand the unique look of a Trinity Surfaces finished wall covering in your space, we recommend consulting your sales representative for more details.