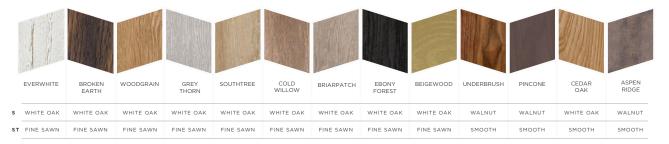

## DUO

KONCEPT COLLECTION

- SPECIES (s) Defined per Finish (see color chart)
- **CUT PATTERN** Curved
- THICKNESS \*1-3/16 inches (30.16 mm)
- SETS/BOX 16

COLORS

13 Available

GRADE

SPECIFICATIONS & COLORS

- Aged Character with Knots
- COVERAGE/TILE \*1.15 sf. (0.106 m<sup>2</sup>)
- WEIGHT/TILE \*2.89 lbs. (1.31 kg) • Walnut \*3.15 lbs. (1.80 kg) • White Oak
- INSTALL DIRECTION Horizontal, Vertical or Diagonal
- FIRE RESISTANT
  - Optional "A Rating" Fire Retardant

Defined per Finish (see color chart)

SURFACE TEXTURE (ST)

- COVERAGE/BOX \*18.4 sf. (1.70 m<sup>2</sup>)
- WEIGHT/BOX \*50.09 lbs. (22.72 kg) • Walnut \*54.25 lbs. (24.60 kg) • White Oak
- INSTALLATION Construction Glue & Fine Needle Nails
- Weight, coverage and dimensions may \* vary depending on finish and the natural expansion and contraction of wood.