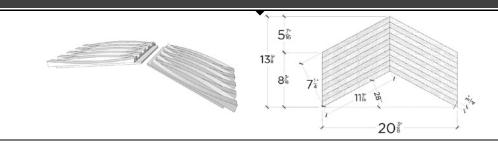

## DUO

KONCEPT COLLECTION

- SPECIES (s) Defined per Finish (see color chart)
- **CUT PATTERN** Curved
- THICKNESS \*1-3/16 inches (30.16 mm)
- SETS/BOX 16

COLORS

13 Available

GRADE

SPECIFICATIONS & COLORS

- Aged Character with Knots
- COVERAGE/TILE \*1.15 sf. (0.106 m<sup>2</sup>)
- WEIGHT/TILE \*2.89 lbs. (1.31 kg) • Walnut \*3.15 lbs. (1.80 kg) • White Oak
- INSTALL DIRECTION Horizontal, Vertical or Diagonal
- FIRE RESISTANT
  - Optional "A Rating" Fire Retardant

Defined per Finish (see color chart)

SURFACE TEXTURE (ST)

- COVERAGE/BOX \*18.4 sf. (1.70 m<sup>2</sup>)
- WEIGHT/BOX \*50.09 lbs. (22.72 kg) • Walnut \*54.25 lbs. (24.60 kg) • White Oak
- INSTALLATION Construction Glue & Fine Needle Nails
- Weight, coverage and dimensions may \* vary depending on finish and the natural expansion and contraction of wood.