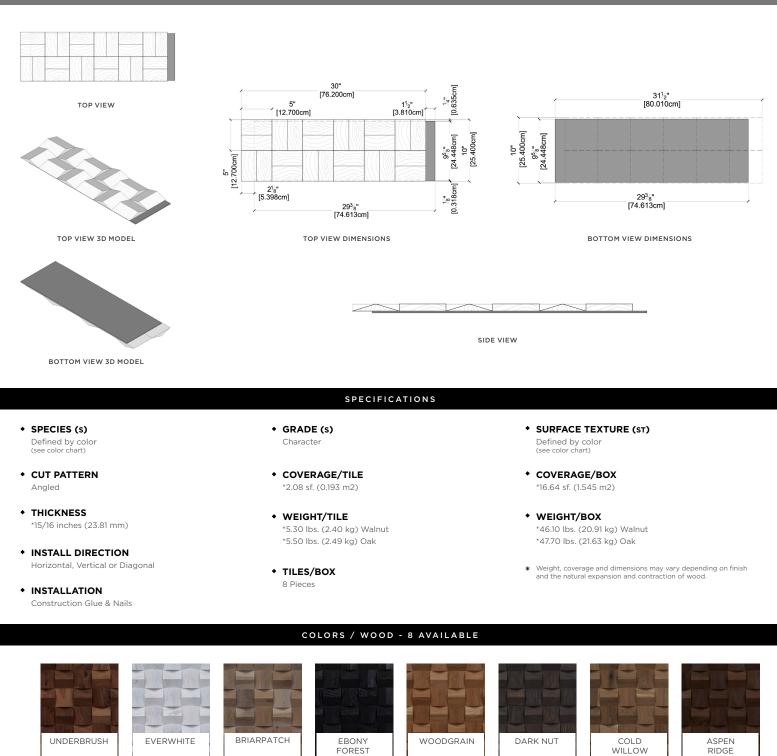

## GRID

## KONCEPT COLLECTION

WOOD



OAK

LIGHT WIRE BRUSH

OAK

LIGHT WIRE BRUSH

OAK

LIGHT WIRE BRUSH

Product Sample Disclaimer Created to be a one-of-a-kind piece of nature's artistry, each and every Trinity Surfaces wood product carries distinct variations in finish, patina, texture, grain and overall character that create the unique diversity and natural elegance of our 3D Wood Wall Panels. It is virtually impossible to capture – in a small sample – the entire range of color variation and character that will be present in the wall covering you will receive. To better understand the unique look of a Trinity Surfaces finished wall covering in your space, we recommend consulting your sales representative for more details.

WALNUT

smooth

trinity

s sт OAK

LIGHT WIRE BRUSH

ΟΑΚ

LIGHT WIRE BRUSH

Installation and Perfo