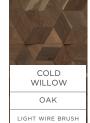

## COLORS / WOOD - 8 AVAILABLE

WALNUT

OAK LIGHT WIRE BRUSH

OAK LIGHT WIRE BRUSH

LIGHT WIRE BRUSH

LIGHT WIRE BRUSH

s

Product Sample Disclaimer
Created to be a one-of-a-kind piece of nature's artistry, each and every Trinity Surfaces wood product carries distinct variations in finish, patina, texture, grain and overall character that create the unique diversity and natural elegance of our 3D Wood Wall Panels. It is virtually impossible to capture – in a small sample – the entire range of color variation and character that will be present in the wall covering you will receive. To better understand the unique look of a Trinity Surfaces finished wall covering in your space, we recommend consulting your sales representative for more details.