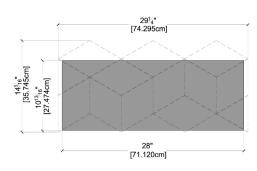

#### WOOD

**TOP VIEW** 

TOP VIEW 3D MODEL

TOP VIEW DIMENSIONS

BOTTOM VIEW DIMENSIONS

BOTTOM VIEW 3D MODEL

SIDE VIEW

### SPECIFICATIONS

+ SPECIES (s)

Defined by color

• CUT PATTERN

Angled

THICKNESS

\*15/16 inches (23.81 mm)

• INSTALL DIRECTION

Horizontal, Vertical or Diagonal

INSTALLATION

Construction Glue & Nails

• GRADE (s)

Character

• COVERAGE/TILE

\*2.29 sf. (0.212 m2)

WEIGHT/TILE