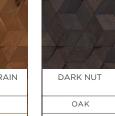

## COLORS / WOOD - 8 AVAILABLE

WALNUT

OAK LIGHT WIRE BRUSH

OAK LIGHT WIRE BRUSH

LIGHT WIRE BRUSH

LIGHT WIRE BRUSH

s

Product Sample Disclaimer
Created to be a one-of-a-kind piece of nature's artistry, each and every Trinity Surfaces wood product carries distinct variations in finish, patina, texture, grain and overall character that create the unique diversity and natural elegance of our 3D Wood Wall Panels. It is virtually impossible to capture – in a small sample – the entire range of color variation and character that will be present in the wall covering you will receive. To better understand the unique look of a Trinity Surfaces finished wall covering in your space, we recommend consulting your sales representative for more details.