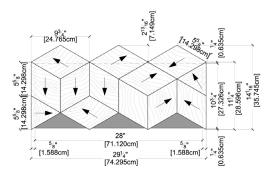

#### WOOD

**TOP VIEW** 

TOP VIEW 3D MODEL

TOP VIEW DIMENSIONS

BOTTOM VIEW DIMENSIONS

BOTTOM VIEW 3D MODEL

SIDE VIEW

### SPECIFICATIONS

+ SPECIES (s)

Defined by color

• CUT PATTERN

Angled

THICKNESS

\*15/16 inches (23.81 mm)

• INSTALL DIRECTION

Horizontal, Vertical or Diagonal

INSTALLATION

Construction Glue & Nails

• GRADE (s)

Character

• COVERAGE/TILE

\*2.29 sf. (0.212 m2)

WEIGHT/TILE