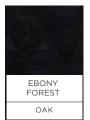

## COLORS / WOOD - 8 AVAILABLE

WALNUT

OAK LIGHT WIRE BRUSH

OAK LIGHT WIRE BRUSH

LIGHT WIRE BRUSH

LIGHT WIRE BRUSH

s

Product Sample Disclaimer
Created to be a one-of-a-kind piece of nature's artistry, each and every Trinity Surfaces wood product carries distinct variations in finish, patina, texture, grain and overall character that create the unique diversity and natural elegance of our 3D Wood Wall Panels. It is virtually impossible to capture – in a small sample – the entire range of color variation and character that will be present in the wall covering you will receive. To better understand the unique look of a Trinity Surfaces finished wall covering in your space, we recommend consulting your sales representative for more details.