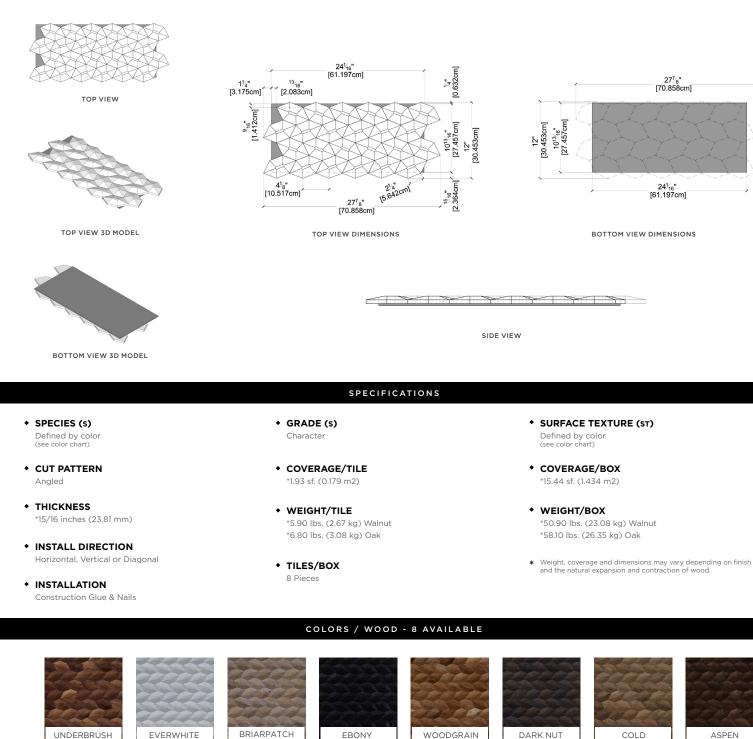

## KONCEPT COLLECTION

WOOD

EBONY

FOREST

OAK

LIGHT WIRE BRUSH

WOODGRAIN

ΟΑΚ

LIGHT WIRE BRUSH

DARK NUT

ΟΑΚ

LIGHT WIRE BRUSH

COLD

WILLOW

OAK

LIGHT WIRE BRUSH

ΟΑΚ

LIGHT WIRE BRUSH

WALNUT

smooth

trinity

s sт OAK

LIGHT WIRE BRUSH