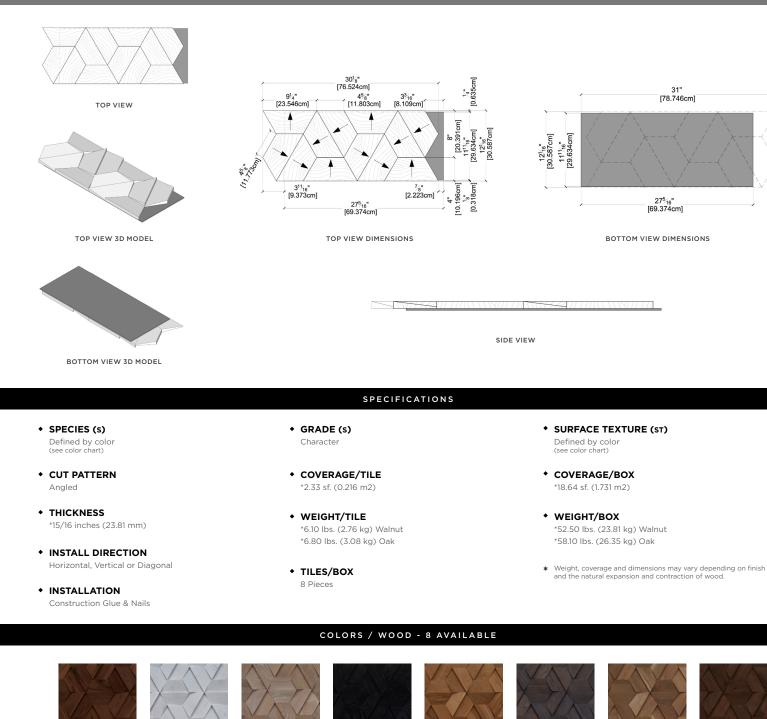

## TRIAD

## KONCEPT COLLECTION

WOOD







s sт UNDERBRUSH

WALNUT

smooth

EVERWHITE

OAK

LIGHT WIRE BRUSH

Product Sample Disclaimer Created to be a one-of-a-kind piece of nature's artistry, each and every Trinity Surfaces wood product carries distinct variations in finish, patina, texture, grain and overall character that create the unique diversity and natural elegance of our 3D Wood Wall Panels. It is virtually impossible to capture – in a small sample – the entire range of color variation and character that will be present in the wall covering you will receive. To better understand the unique look of a Trinity Surfaces finished wall covering in your space, we recommend consulting your sales representative for more details.

BRIARPATCH

ΟΑΚ

LIGHT WIRE BRUSH

DARK NUT

ΟΑΚ

LIGHT WIRE BRUSH

Installation and Performance