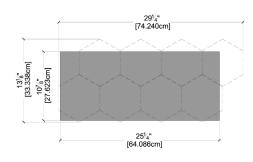

#### WOOD

**TOP VIEW** 

TOP VIEW 3D MODEL

TOP VIEW DIMENSIONS

BOTTOM VIEW DIMENSIONS

BOTTOM VIEW 3D MODEL

SIDE VIEW

### SPECIFICATIONS

- + SPECIES (s)
  - Defined by color
- CUT PATTERN

Angled

- THICKNESS
  - \*15/16 inches (23.81 mm)
- INSTALL DIRECTION Horizontal, Vertical or Diagonal
- INSTALLATION

Construction Glue & Nails

• GRADE (s)

Character

• COVERAGE/TILE

\*2.03 sf. (0.188 m2)

- WEIGHT/TILE
  - \*5.50 lbs. (2.49 kg) Walnut \*6.30 lbs. (2.85 kg) Oak
- TILES/BOX

8 Pieces

• SURFACE TEXTURE (ST)

Defined by color

COVERAGE/BOX

\*16.24 sf. (1.508 m2)

- WEIGHT/BOX
  - \*47.70 lbs. (21.63 kg) Walnut
  - \*54.10 lbs. (24.53 kg) Oak
- \* Weight, coverage and dimensions may vary depending on finish and the natural expansion and contraction of wood.