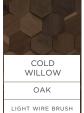

## COLORS / WOOD - 8 AVAILABLE

WALNUT

OAK LIGHT WIRE BRUSH

OAK LIGHT WIRE BRUSH

LIGHT WIRE BRUSH

LIGHT WIRE BRUSH

s

Product Sample Disclaimer
Created to be a one-of-a-kind piece of nature's artistry, each and every Trinity Surfaces wood product carries distinct variations in finish, patina, texture, grain and overall character that create the unique diversity and natural elegance of our 3D Wood Wall Panels. It is virtually impossible to capture – in a small sample – the entire range of color variation and character that will be present in the wall covering you will receive. To better understand the unique look of a Trinity Surfaces finished wall covering in your space, we recommend consulting your sales representative for more details.

LIGHT WIRE BRUSH

Installation and Performance Disclaimer
Environmental conditions, such as exposure to light, and fluctuations in temperature and humidity, will greatly affect product performance from initial installation throughout its life. Refer to our website for installation guidelines or see your local sales representative for more information on proper steps and specific environmental conditions to successfully install, care for and ensure the lifelong performance of your 3D Wood Wall Panels.