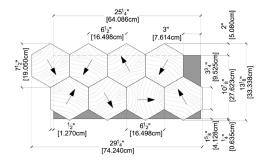

#### WOOD

**TOP VIEW** 

TOP VIEW 3D MODEL

TOP VIEW DIMENSIONS

BOTTOM VIEW DIMENSIONS

BOTTOM VIEW 3D MODEL

SIDE VIEW

### SPECIFICATIONS

- + SPECIES (s)
  - Defined by color
- CUT PATTERN

Angled

- THICKNESS
  - \*15/16 inches (23.81 mm)
- INSTALL DIRECTION Horizontal, Vertical or Diagonal
- INSTALLATION

Construction Glue & Nails

• GRADE (s)

Character

• COVERAGE/TILE

\*2.03 sf. (0.188 m2)

- WEIGHT/TILE
  - \*5.50 lbs. (2.49 kg) Walnut \*6.30 lbs. (2.85 kg) Oak
- TILES/BOX

8 Pieces

• SURFACE TEXTURE (ST)

Defined by color

COVERAGE/BOX

\*16.24 sf. (1.508 m2)

- WEIGHT/BOX
  - \*47.70 lbs. (21.63 kg) Walnut
  - \*54.10 lbs. (24.53 kg) Oak
- \* Weight, coverage and dimensions may vary depending on finish and the natural expansion and contraction of wood.