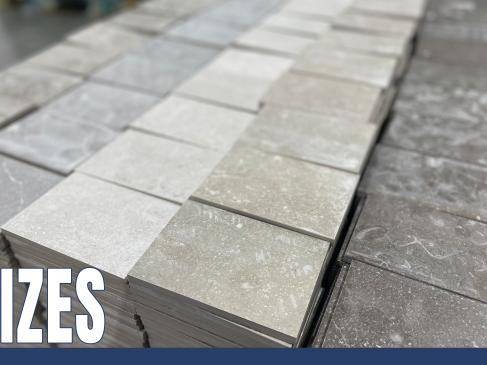

# **YES! WE CUT IT ALL**

Here to service all your cutting needs, we can cut any tile from a 24"x48" down to a 2"x2" mosaic. Stair tread, bullnose, and plank cuts are available.